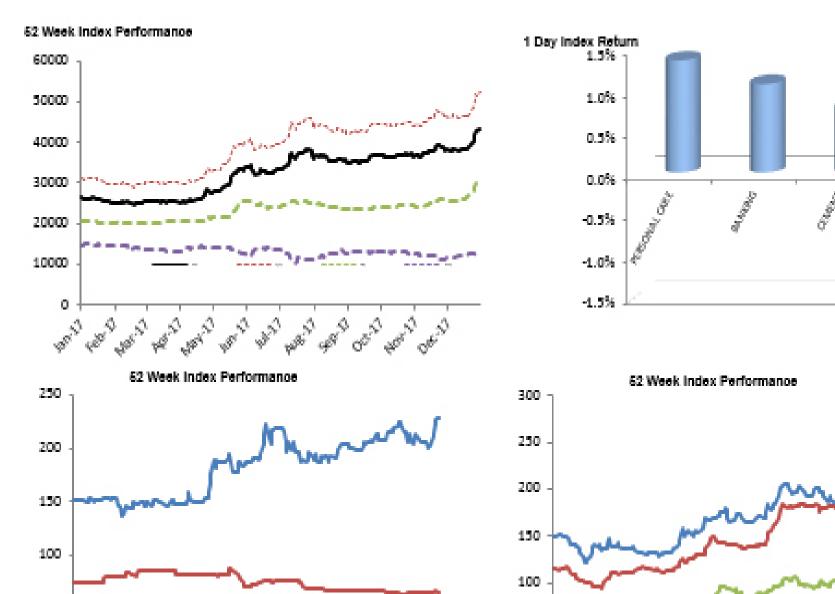

## **Equities at a Glance**

| NSE All Share                   |                |              |                     |                     |                  |                               |
|---------------------------------|----------------|--------------|---------------------|---------------------|------------------|-------------------------------|
|                                 | Table In Class | 4 D. Chara   | 4.14/               | OTD Characteristics | VTD Character at | <b>50 M</b> - 1 <b>C</b> /1 1 |
|                                 | Today's Close  | 1 Day Change | 1 Week Change/Level | QTD Change/Level    | YTD Change/Level | 52 Week Change/Level          |
| NSEAS Index                     | 43,119.00      | 0.51%        | 8.20%               | 12.75%              | 12.75%           | 63.49%                        |
| Market Cap (N billions)         | 15,447.33      | 0.51%        | 8.93%               | 13.50%              | 13.50%           | 70.23%                        |
| <b>Volume Traded (millions)</b> | 730.11         | -47.42%      | 6,521.75            | 9,535.47            | 9,535.47         | 87,889.43                     |
| Value Traded (N millions)       | 6,299.02       | -55.68%      | 73,260.43           | 108,216.55          | 108,216.55       | 994,212.66                    |
| NGN/USD                         | 360.65         | 0.07%        | -0.14%              | 4408.13%            | 4408.13%         | -1.81%                        |
| NSEASI (\$)                     | 119.56         | 0.45%        | 8.35%               | -4957.39%           | -4957.39%        | 66.45%                        |
| Market Cap (\$ millions)        | 42,831.90      | 0.45%        | 9.08%               | -4989.90%           | -4989.90%        | 73.31%                        |

| Index Performance          |        |        |         |         |            |            |         |            |           |
|----------------------------|--------|--------|---------|---------|------------|------------|---------|------------|-----------|
|                            |        |        |         |         |            |            |         | 52 Wk      |           |
|                            | 1 Day  | 1 Wk   | 3 Month | 6 Month |            |            | 52 Wk   | Volatility | 52 Wk Max |
| ARM Sector Indices         | Return | Return | Return  | Return  | QTD Return | YTD Return | Return  | (SD)       | Drawdown  |
| BANKING                    | 1.07%  | 14.77% | 30.55%  | 46.79%  | 24.00%     | 24.00%     | 120.09% | 1.30%      | -3.44%    |
| BREWERS                    | -0.38% | 7.60%  | -2.75%  | 9.26%   | 12.17%     | 12.17%     | 20.07%  | 1.76%      | -5.71%    |
| CEMENT                     | 0.78%  | 8.82%  | 12.76%  | 20.54%  | 11.43%     | 11.43%     | 50.95%  | 2.01%      | -6.46%    |
| PERSONAL CARE              | 1.35%  | 9.65%  | 4.30%   | 27.61%  | 13.71%     | 13.71%     | 45.04%  | 1.89%      | -6.28%    |
| CONSTRUCTION               | 0.00%  | 0.49%  | -2.42%  | -9.03%  | 0.49%      | 0.49%      | -12.85% | 1.19%      | -3.61%    |
| FOOD                       | -0.94% | -0.52% | 26.92%  | 68.51%  | -0.04%     | -0.04%     | 96.05%  | 1.43%      | -3.81%    |
| NSURANCE                   | -0.54% | 2.50%  | 2.30%   | 5.71%   | 5.82%      | 5.82%      | 12.37%  | 0.50%      | -1.49%    |
| OIL& GAS                   | -1.13% | 4.29%  | 4.69%   | -14.13% | 5.59%      | 5.59%      | -14.51% | 1.35%      | -4.39%    |
| REAL ESTATE                | 0.27%  | -0.22% | 0.68%   | 0.54%   | 0.84%      | 0.84%      | 1.31%   | 0.20%      | -0.73%    |
| ARM Capitalisation Indices |        |        |         |         |            |            |         |            |           |
| arge Cap (Top 10%)         | 0.47%  | 8.85%  | 17.25%  | 31.52%  | 12.95%     | 12.95%     | 67.84%  | 1.13%      | -3.16%    |
| Mid Cap (Mid 30%)          | 0.04%  | 8.26%  | 24.35%  | 23.95%  | 15.46%     | 15.46%     | 46.93%  | 0.70%      | -1.89%    |
| Small Cap (Bottom 60%)     | 0.55%  | -2.95% | -5.72%  | -10.86% | -0.45%     | -0.45%     | -17.65% | 1.92%      | -9.34%    |